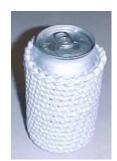

## Simple Can Cozy

Fits a 12-ounce soda can.

The following pattern is my original design (Lisa Cro). Please only copy or print this pattern for personal use. Please contact me if you find any errors.

Materials: 4ply cotton yarn, Hook - Size I

**Stitches:** ch, sl st, sc, dc.

**Difficulty:** EASY

Rnd 1: Ch 4, 11 dc in 4th ch from hook. Join with sl st in top of beg ch-4. (12 dc)

Rnd 2: Ch1, do not turn. 2sc in ea dc around. Join with sl st. (24 sc)

Rnd 3: Ch1, sc in ea sc. Join with sl st. (24 sc)

Rep R3 until cozy covers the majority of the soda can.

**Last Rnd:** Rev sc around. SI st to join.

**SOURCE: Crochet 'n More**